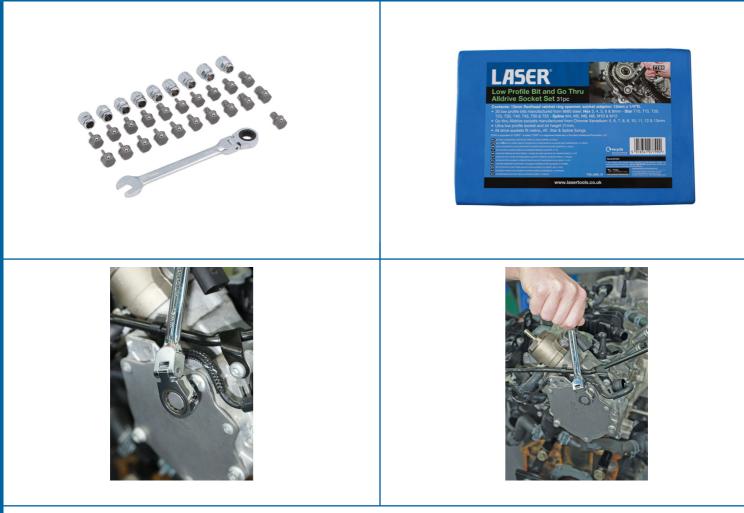

## Low Profile Bit & Alldrive Go Thru Socket Set 31pc

Set of low profile Alldrive sockets, in go-thru drive format, for ultra-low applications, manufactured from chrome vanadium, with impact grade S2 steel bits.

## **Additional Information**

- 9 x Go Thru Alldrive sockets 5, 6, 7, 8, 9, 10, 11, 12 and 13mm.
- 20 x low profile bits: Hex: 3, 4, 5, 6 and 8mm; Star\*: T10, T15, T20, T25, T30, T40, T45, T50 and T55; Spline: M4, M5, M6, M8, M10, and M12.

LASER Kamasa Gunson Connect

- Accessories: 13mm flexihead ratchet ring spanner; socket adaptor: 13mm x 1/4"D.
- Presented in an EVA foam tray convenient for user storage and limiting packaging waste.

http://lasertools.co.uk/product/7799